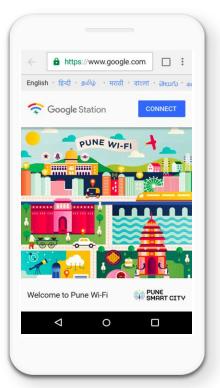

# Google Station - a simple, cost-effective, & scalable way for partners to offer free & fast Wi-Fi

#### For users, Google Station means

- Fast: high-quality internet for more HD videos and less buffering
- Safe: can trust that their data is safe and protected on our network
- Easy, consistent experience: simple log-on flow, developed and enhanced through custom UXR