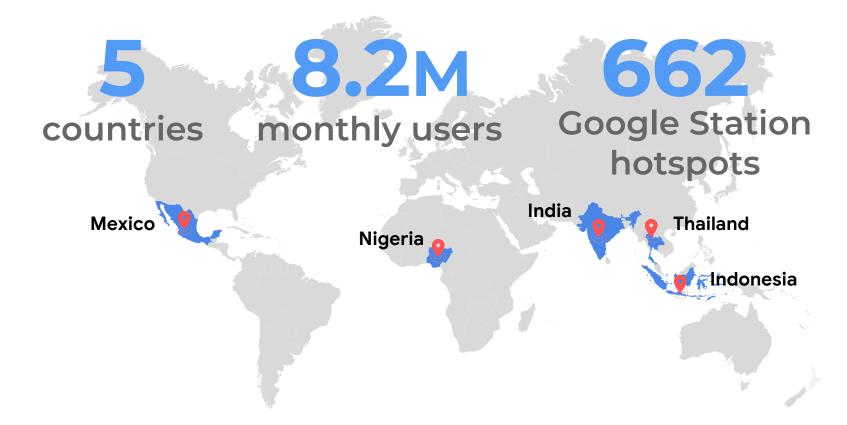

to monetize. Few generate enough revenue to cover operational costs.



# Google Station - a simple, cost-effective, & scalable way for partners to offer free & fast Wi-Fi



#### For users, Google Station means

- Fast: high-quality internet for more HD videos and less buffering
- Safe: can trust that their data is safe and protected on our network
- Easy, consistent experience: simple log-on flow, developed and enhanced through custom UXR



#### For partners, Google Station means

- More revenue: scalable, sustainable adsbased monetization driven by Google's world-class sales teams
- Lower operational cost: Station architecture simplifies integration and can lower ongoing costs
- Simple to operate: cloud-based; network monitored and maintained by Google



### **Google Station today**



## Thank you!