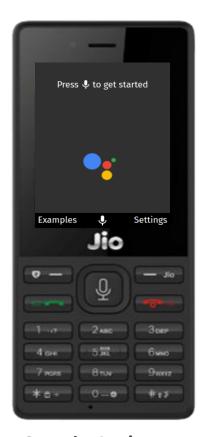

#### **Products for the Next Billion Users**

**Android Go** 

Google Go

YouTube Go

Google Assistant