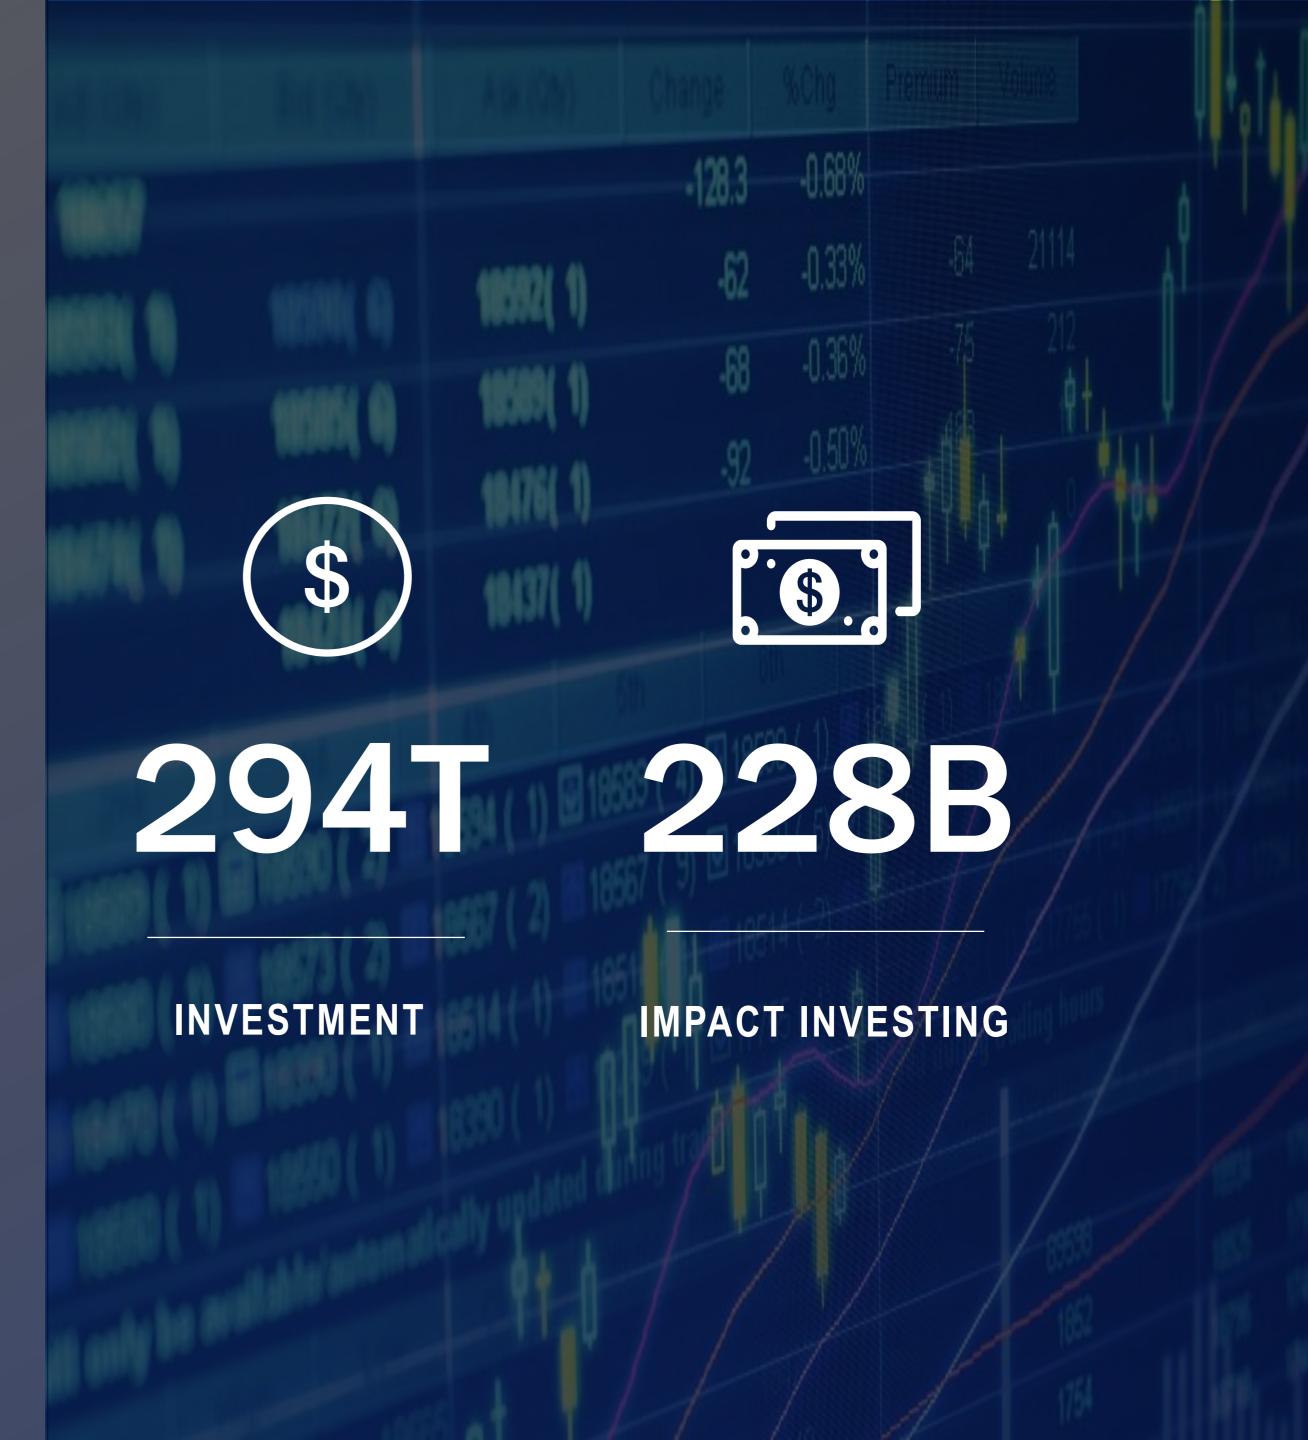

## Social concerns are impacting investing decisions

## Impact Investing

Investments made into companies, organizations, and funds with the intention to generate a **measurable**, beneficial social or environmental **impact** alongside a financial return.

Impact investments provide **capital** to address social and/or environmental issues and challenges in measurable approach.